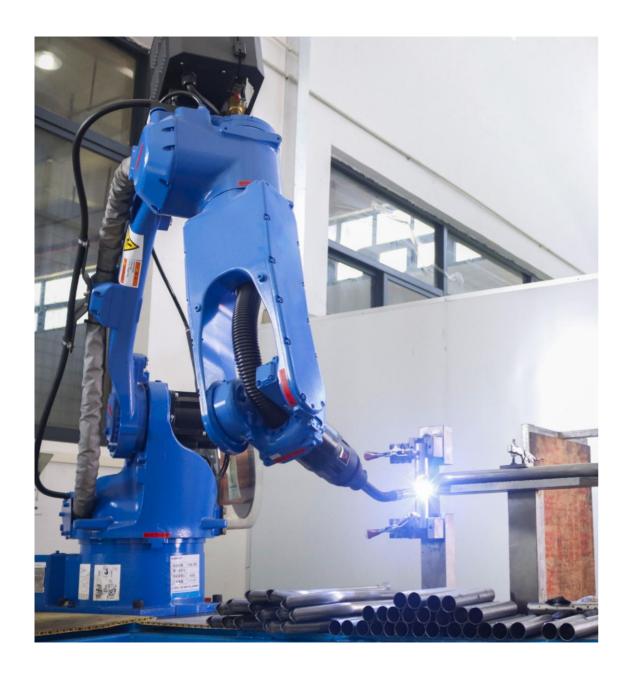

Covers the entire process from hardware tooling designto tooling manufacturing Including the following series of processes:

Cutting - Stamping - Bending - Welding - Coating

# METAL PROCESSING